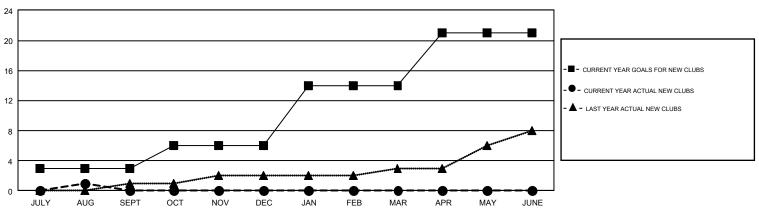

## GMT Constitutional Area 7, Group A

**GMT: WAYNE OAKES** 

REPORT DOES NOT INCLUDE CLUBS IN UNDISTRICTED AREAS.

| Clubs         |               |             |               | Members               |                           |                         |                                                    |  |
|---------------|---------------|-------------|---------------|-----------------------|---------------------------|-------------------------|----------------------------------------------------|--|
|               | RESULTS FO    | R 2017-2018 |               | RESULTS FOR 2017-2018 |                           |                         |                                                    |  |
| QUARTER       | NEW CLUB GOAL | NEW CLUBS   | DROPPED CLUBS | QUARTER               | MEMBER GROWTH NET<br>GOAL | MEMBER GROWTH<br>ACTUAL | DROPPED<br>MEMBERS ACTUAL<br>(including transfers) |  |
| JULY/AUG/SEPT | 3             | 1           | 7             | JULY/AUG/SEPT         | 139                       | 540                     | 567                                                |  |
| OCT/NOV/DEC   | 3             | 0           | 0             | OCT/NOV/DEC           | 100                       | 0                       | 0                                                  |  |
| JAN/FEB/MAR   | 8             | 0           | 0             | JAN/FEB/MAR           | 246                       | 0                       | 0                                                  |  |
| APR/MAY/JUNE  | 7             | 0           | 0             | APR/MAY/JUNE          | 226                       | 0                       | 0                                                  |  |