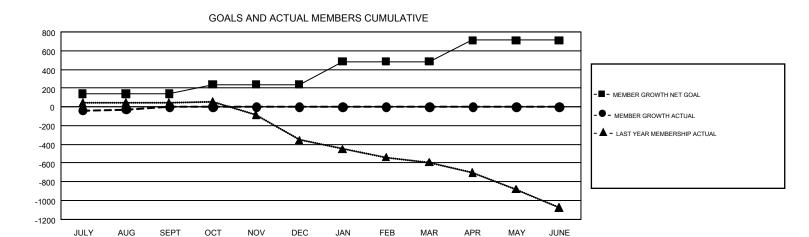

## GMT Constitutional Area 7, Group A

**GMT: WAYNE OAKES** 

REPORT DOES NOT INCLUDE CLUBS IN UNDISTRICTED AREAS.

| Clubs         |               |             |               | Members               |                           |                         |                                                    |  |
|---------------|---------------|-------------|---------------|-----------------------|---------------------------|-------------------------|----------------------------------------------------|--|
|               | RESULTS FO    | R 2017-2018 |               | RESULTS FOR 2017-2018 |                           |                         |                                                    |  |
| QUARTER       | NEW CLUB GOAL | NEW CLUBS   | DROPPED CLUBS | QUARTER               | MEMBER GROWTH NET<br>GOAL | MEMBER GROWTH<br>ACTUAL | DROPPED<br>MEMBERS ACTUAL<br>(including transfers) |  |
| JULY/AUG/SEPT | 3             | 1           | 7             | JULY/AUG/SEPT         | 139                       | 540                     | 567                                                |  |
| OCT/NOV/DEC   | 3             | 0           | 0             | OCT/NOV/DEC           | 100                       | 0                       | 0                                                  |  |
| JAN/FEB/MAR   | 8             | 0           | 0             | JAN/FEB/MAR           | 246                       | 0                       | 0                                                  |  |
| APR/MAY/JUNE  | 7             | 0           | 0             | APR/MAY/JUNE          | 226                       | 0                       | 0                                                  |  |